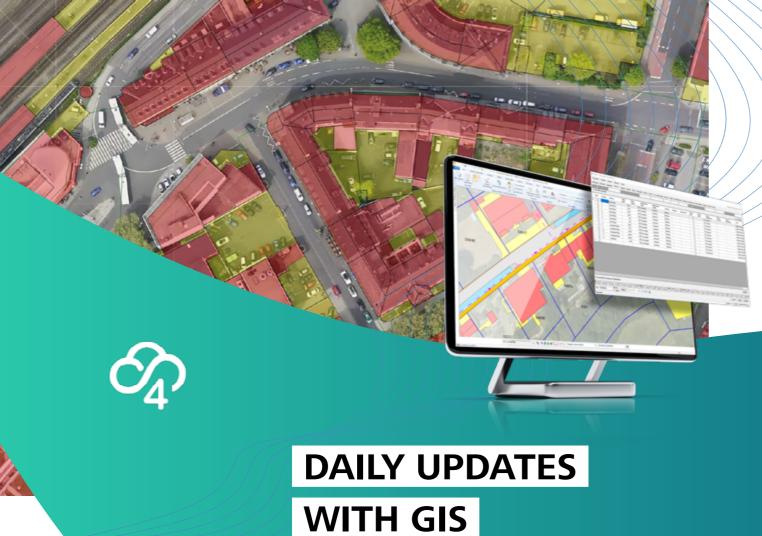

- $\rightarrow$  WARIOS<sup>®</sup> is one of the few CMMS that takes spatial references for service objects and service units into account in the planning process by integrating geographical information systems.
- → In addition, the system can already be used as the basis for Industry 4.0 revolution and for Building Information Modelling (BIM).

www.warios.de/cmms

→ Maintenance, inspections and repairs are planned and monitored in regards to orders.

www.warios.de/cmms

DATABASE

- → We don't just process your area-related basic data in an industry model, but in an application developed specifically for this purpose.
- → The coupling of GBM<sup>®</sup>4 with various geographical information systems allows seamless implementation in your processes.
- → GBM<sup>®</sup>4 provides you with a complete historical representation of all data records - updated daily.