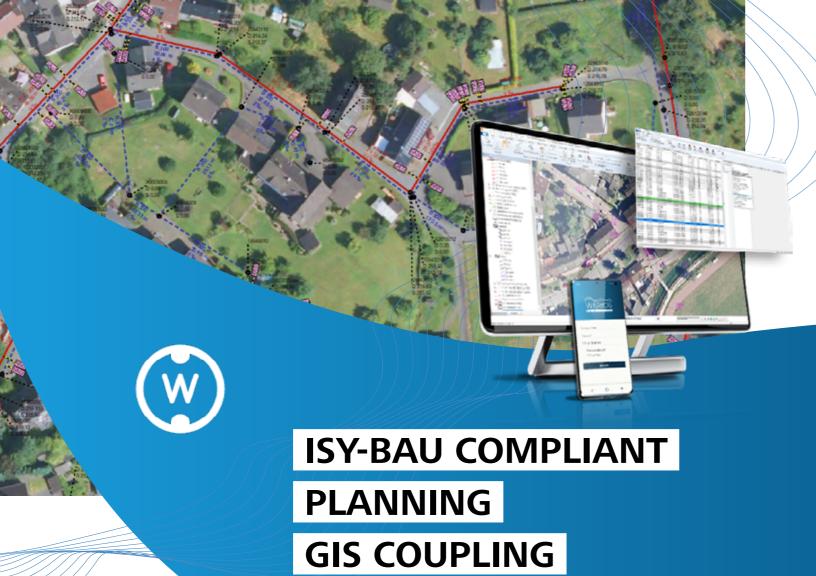

### WARIOS<sup>®</sup>kanal

A different kind of canal database - reduced to the essentials - but with all the relevant functions for operational management on board. This is WARIOS®kanal. Use our ISY-Bau-compliant database model and get to know our special key features!

- → For damage assessments limit value violations are automatically excluded (database is kept redundancy-free)
- → Planning tools for flushing services, TV inspections and electronic sewer level available
- → Unique coordinate management with plausibility check
- → Automated reading of ISY-Bau XML

www.warios.de/kanal

- → Use of a standardised database model according to ISY-Bau regulations
- → Support for various connections to geographic information systems
- → Menu and toolbars replaced by a more modern ribbon bar